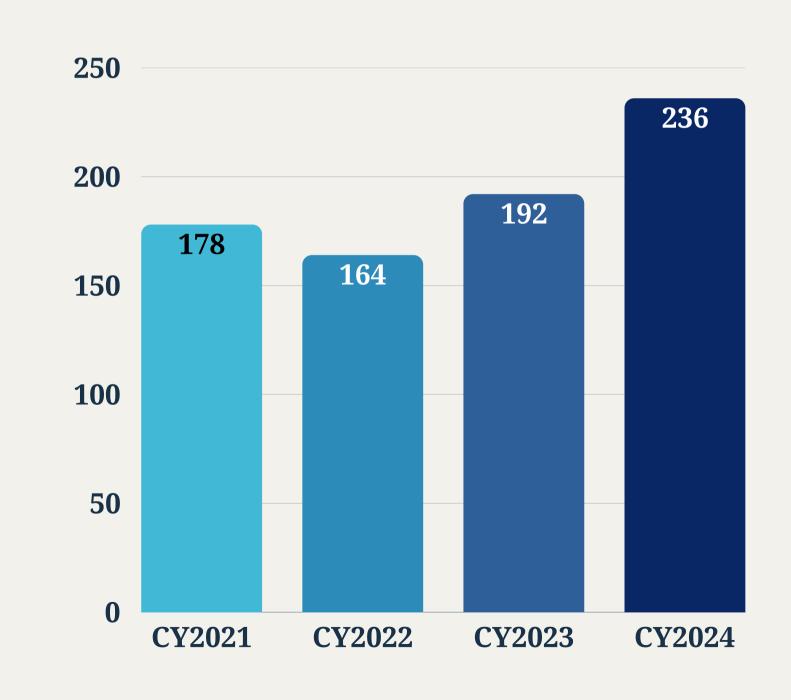

### 270 in CY2024

**167 CY2020** 

214 **CY2021** 

190 **CY2022** 

189 **CY2023** 