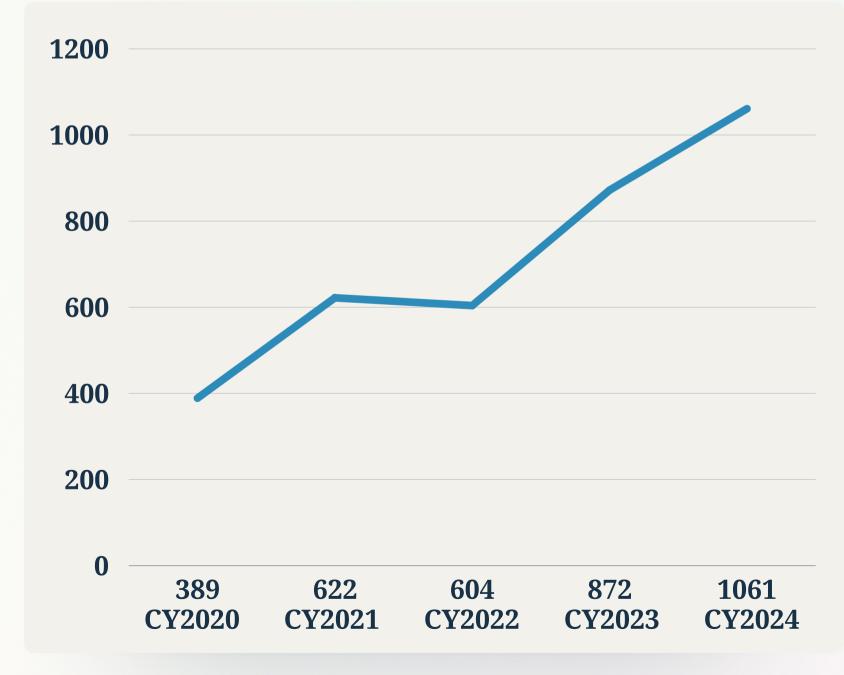

### Verification Requests Received

**18%** increase in verification requests from 2023