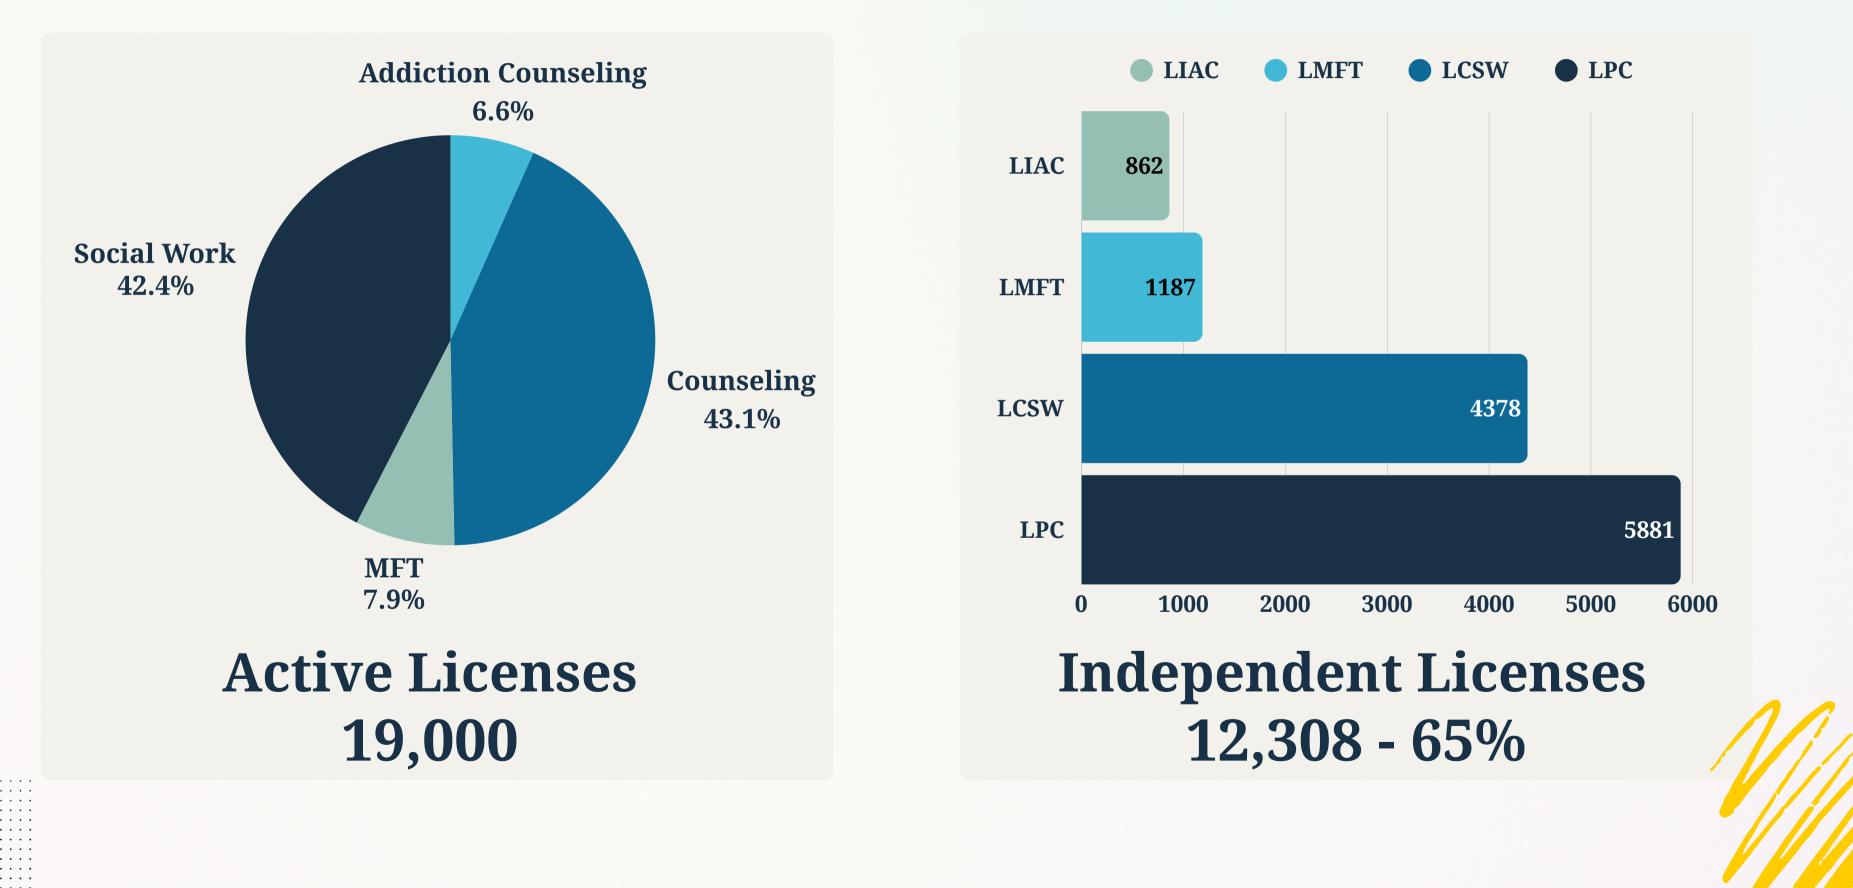

### License Summary

#### **Social Work**

**LBSW - 37 LMSW - 841 LCSW - 825** 

#### Counseling

LAC - 967 **LPC - 877** 

**197** Addiction Counseling LAAC - 119 **LIAC - 50** LACT - 28

377

#### MFT

**LAMFT - 162 LMFT - 215** 