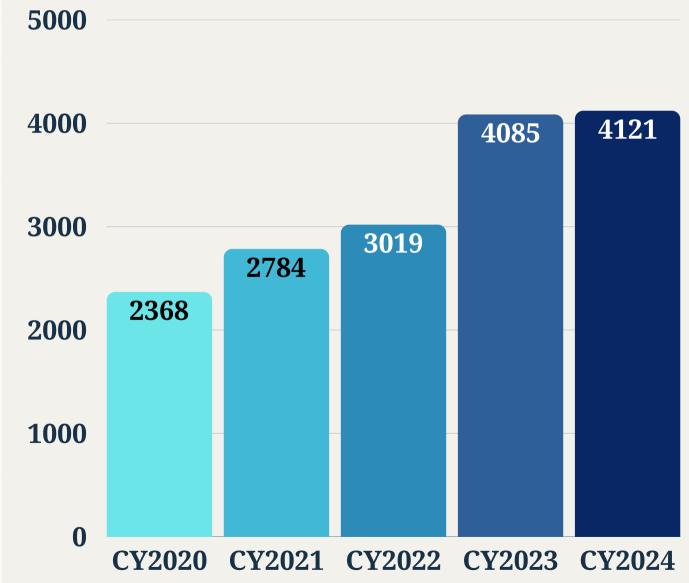

### **Applications** Over the Years

13% average increase in applications Since 2020, we have seen an average annual increase of 13% for applications received by this Board

### 270 in CY2024

**167 CY2020** 

214 **CY2021** 

190 **CY2022** 

189 **CY2023** 