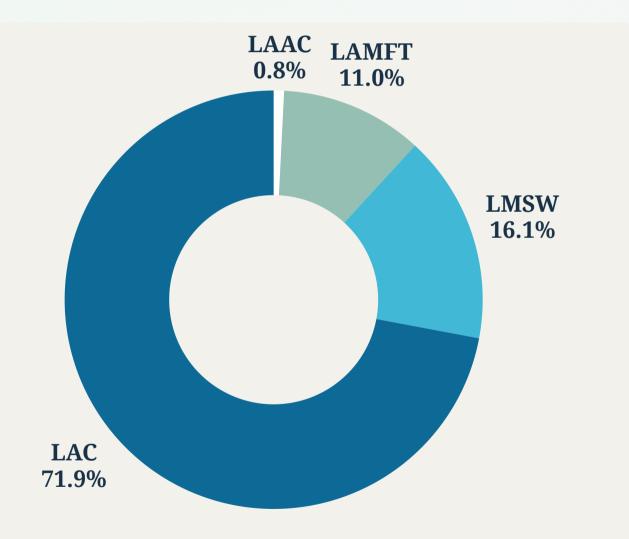

### Applications by Type

#### **Social Work**

**LBSW - 37 LMSW - 841 LCSW - 825** 

#### Counseling

LAC - 967 **LPC - 877** 

**197** Addiction Counseling LAAC - 119 **LIAC - 50** LACT - 28

377

#### MFT

**LAMFT - 162 LMFT - 215** 