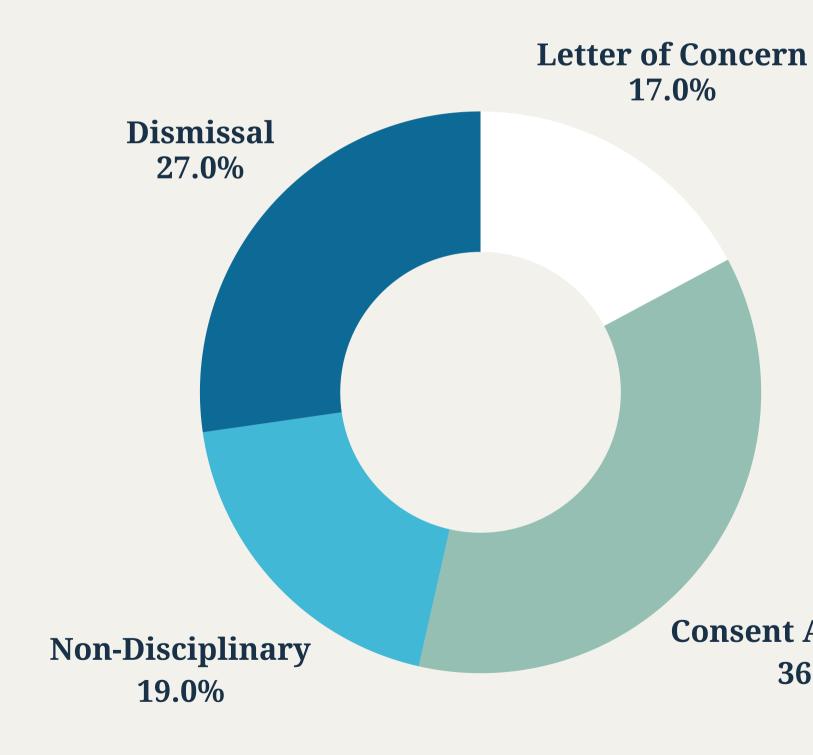

. . . . . . . . . . . . . . . . . . . . . . . . . . . . . . . . . . . . . . . . . . . . . . . . . . . . . . . . . . . . . . . . . . . . . . . . . . . . . . . . . . . . . . . . . . . . . . . . . . . . . . . . . . . . . . . . . . . . . . . . . . . . . . . . . . . . . . . . . . . . . . . . . . . . .

### Clinical Supervision & Supervised Private Practice

#### **Clinical Supervisors - 3,090**





#### **SPP Participants - 235**

## RENEWALS & VERIFICATIONS



### License Renewals Received



10.5% increase in renewals from

2023





### Verification Requests Received

**18%** increase in verification requests from 2023





### **INVESTIGATIONS**



Complaints Received

### 270 in CY2024

**167 CY2020** 

214 **CY2021** 

190 **CY2022** 



189 **CY2023** 



### **Complaint Disposition**



**Consent Agreement** 36.0%



### Complaint Processing



#### **Average Number of Days**

| 162<br>174 | 1   | 79 |  |
|------------|-----|----|--|
|            | 162 |    |  |
| 07         | 17  | 4  |  |
|            | 07  |    |  |

### Administratively Completed Cases

#### **Applications**

There were 768 applications completed in 2024

**1,015 TOTAL** 

. . . . . . . . . . . .

. . . .

23%

76%

2%

#### **Self Reports**

There were 16 self reports completed in 2024

#### **Renewals**

There were 231 renewals completed in 2024

### Complaints Closed

18.5% increase in complaints closed during 2024





. . . . . . . . . . . .

### ACHIEVEMENTS

. . . . . . . . . . . . . . . . . . . . . .

. . . . . . . . . . .



. . . .

. . . . . . . . . . . . . . . . . . . . . . . . . . . . .