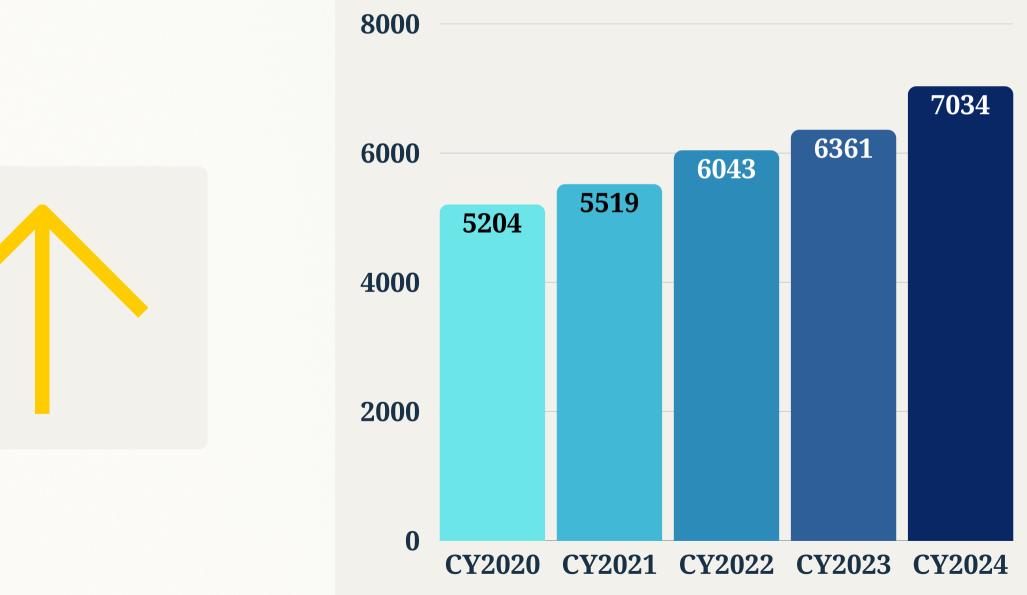

### Applications Received

### 4,121 in 2024

### **Applications** Over the Years

13% average increase in applications Since 2020, we have seen an average annual increase of 13% for applications received by this Board