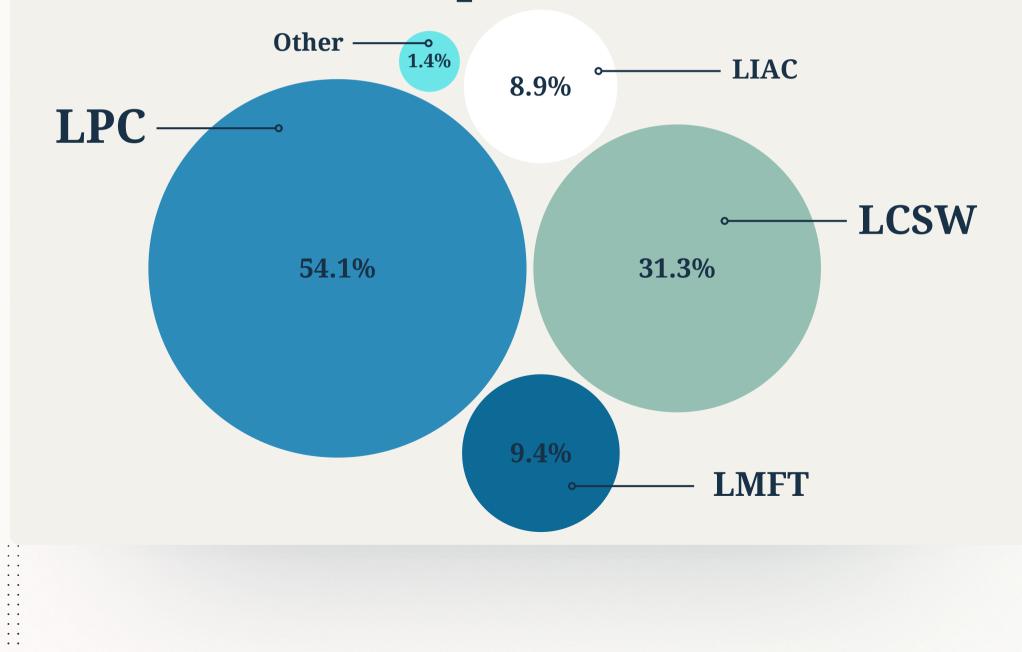

### Applications by Type

#### Licensure by Examination

In 2024, the Board received 2,949 regular license applications

••••

72%

28%

#### Endorsement / Universal Recognition

In 2024, 1,172 endorsement/universal recognition applications were submitted to the Board

### License Summary





### **SUPERVISION**

· · · · · · · · · · · ·

. . . . . . . . . . .



. . . . . . . . . . . . . . . . . . . . . . . . . . . . . . . . . . . . . . . . . . . . . . . . . . . . . . . . . . . . . . . . . . . . . . . . . . . . . . . . . . . . . . . . . . . . . . . . . . . . . . . . . . . . . . . . . . . . . . . . . . . . . . . . . . . . . . . . . . . . . . . . . . . . . . . . . . . . . . . . . . . . . . .

### Clinical Supervision & Supervised Private Practice

#### **Clinical Supervisors - 3,090**





#### **SPP Participants - 235**

## RENEWALS & VERIFICATIONS



### License Renewals Received



10.5% increase in renewals from

2023





### Verification Requests Received

**18%** increase in verification requests from 2023





### **INVESTIGATIONS**



Complaints Received

### 270 in CY2024

**167 CY2020** 

214 **CY2021** 

190 **CY2022** 



189 **CY2023** 



### **Complaint Disposition**



**Consent Agreement** 36.0%



### Complaint Processing



#### **Average Number of Days**

| 162<br>174 | 1   | 79 |  |
|------------|-----|----|--|
|            | 162 |    |  |
| 07         | 17  | 4  |  |
|            | 07  |    |  |

### Administratively Completed Cases

#### **Applications**

There were 768 applications completed in 2024

**1,015 TOTAL** 

. . . . . . . . . . . .

. .